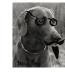

Kawase Hasui (Japanese, 1883–1957) *Lake Matsubara, Shinshu*, 1941 Color woodblock print on laid paper Gift of Momotaro Yanagida, Mayor of Moji, Japan, sister city of Norfolk, 61.72.7

William Wegman (American, b. 1943) *Untitled (Man Ray)*, 1979 Gelatin silver print with ink Museum purhcase, 82.108