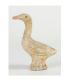

Robert C. Kaufman Olympic Runner, ca. 1932 Oil on canvas The Frank K. Tarrant Collection, gift of the Tarrant family, 99.28.6

(Chinese, 1st–3rd century)

Tomb Sculpture in the Form of a Standing Goose
Brick red earthenware, with lead fluxed
emerald glaze
Gift of Dr. James C. Perry in memory of
Nancy Nash Perry, 36.8.113